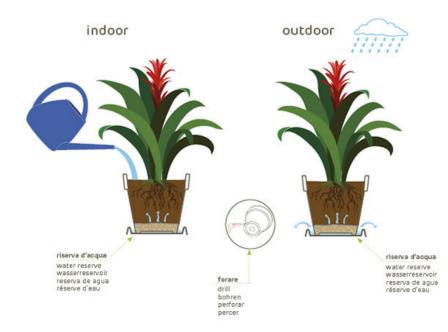

## warnings

- the entire range of products can be used indoors or outdoors.

- do not position the product on an uneven or sloping surface; this will avoid uncontrolled movements.
- keep the article away from heat sources.
  products with straight walls made using the rotational moulding system may show some warping that could become more obvious if the pot is exposed to direct sunlight.