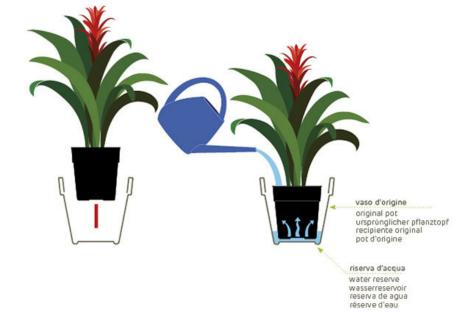

## used as pot with saucer



## warnings / cleaning instructions

## warnings

- the entire range of products can be used indoors or outdoors.

- do not position the product on an uneven or sloping surface; this will avoid uncontrolled movements.
- keep the article away from heat sources.
  products with straight walls made using the rotational moulding system may show some warping that could become more obvious if the pot is exposed to direct sunlight.

## cleaning instructions

- clean with a wet sponge with water and a neutral cleaner.

- wipe clean with a damp cloth.

it is recommended to avoid using solvents.
in a case very dirty, clean with euro3plast cleaner.

attention: permanent exposure to sun may change the original colour.